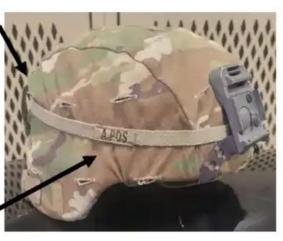

#### **Additional Notes**

- 1. Army Service Uniform (ASU) or Army Green Service Uniform (AGSU) must include 2x name plates, branch insignia, all authorized ribbons and decorations, 2x Unit Crests, Special Skill Badges/ Combat Badges (if authorized). All items for Infantry personnel are authorized as Foreign Badges and Unit Awards. Marksmanship and Driver Badges are also authorized. Soldiers will arrive to BLC with their Dress Uniform properly fitted, cleaned, pressed, and presentable, with all awards, decorations, badges, and name plates affixed.
- 2. Students will bring the Oxford Low Quarter Dress Shoes for inspection purposes. Unit authorized footwear will be worn for graduation if conducted in the ASU.
- 3. All students are required to have two complete sets of accoutrements for their ACU uniform: including Velcro unit patches, rank, nametapes and U.S. Army tapes, along with subdued skill and occupation badges (if applicable). The U.S. embroidered-colored insignia flag is the only authorized insignia. The U.S. Army & Name tapes, rank, and special skills badges MAY be sewn on uniforms as an alternative to Velcro insignias.
- 4. All uniforms and uniform components brought for wear and layout purposes must be clean and serviceable. At no time will Soldiers bring uniforms or uniform components that are faded or have holes, rips, tears, stains, dirty and/or missing pieces of the component. Soldiers bringing unserviceable items to the packing list layout will not receive credit for the unserviceable item.
- 5. Seasonal/Cold Weather clothing will only be required as part of the packing list from 15 October 15 April during the cold weather months for Fort Bliss. Students are required to have all items on the packing list. If a student has not been issued the appropriate cold weather issued items from CIF, student will provide a copy of their clothing record from CIF showing proof of no issuance.
- 6. Advanced / Enhanced Combat Helmet (ACH / ECH). The ACH will be complete with OCP cover, pad suspension system, retention system (chinstrap), camouflage band, retention straps, and NVG mount. Wear the ACH with the chinstrap always fastened.

RETENTION STRAPS

**NVG MOUNT** 

BATTLE ROSTER
LEFT SIDE
NAMETAPE
LEFT SIDE OFFSET
BLOOD TYPE
RIGHT SIDE

7. Integrated Head Protection System (IHPS). The IHPS is the Army's new combat helmet. It will be worn complete with OCP Cover, pad suspension system, retention system (chinstrap), and elastic retention strap always clipped. Wear the Ipswich chinstrap always fastened. Soldiers will adorn a square 3" x 2" patch on the right-side Velcro displaying name, battle roster number, and blood type.