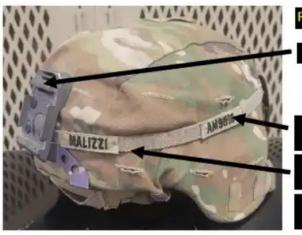

#### **Additional Notes**

- 1. Army Service Uniform (ASU) or Army Green Service Uniform (AGSU) must include 2x name plates, branch insignia, all authorized ribbons and decorations, 2x Unit Crests, Special Skill Badges/ Combat Badges (if authorized). All items for Infantry personnel are authorized as Foreign Badges and Unit Awards. Marksmanship and Driver Badges are also authorized. Soldiers will arrive to BLC with their Dress Uniform properly fitted, cleaned, pressed, and presentable, with all awards, decorations, badges, and name plates affixed.
- 2. Students will bring the Oxford Low Quarter Dress Shoes for inspection purposes. Unit authorized footwear will be worn for graduation if conducted in the ASU.
- 3. All students are required to have two complete sets of accoutrements for their ACU uniform: including Velcro unit patches, rank, nametapes and U.S. Army tapes, along with subdued skill and occupation badges (if applicable). The U.S. embroidered-colored insignia flag is the only authorized insignia. The U.S. Army & Name tapes, rank, and special skills badges MAY be sewn on uniforms as an alternative to Velcro insignias.
- 4. All uniforms and uniform components brought for wear and layout purposes must be clean and serviceable. At no time will Soldiers bring uniforms or uniform components that are faded or have holes, rips, tears, stains, dirty and/or missing pieces of the component. Soldiers bringing unserviceable items to the packing list layout will not receive credit for the unserviceable item.
- 5. Seasonal/Cold Weather clothing will only be required as part of the packing list from 15 October 15 April during the cold weather months for Fort Bliss. Students are required to have all items on the packing list. If a student has not been issued the appropriate cold weather issued items from CIF, student will provide a copy of their clothing record from CIF showing proof of no issuance.
- 6. Advanced / Enhanced Combat Helmet (ACH / ECH). The ACH will be complete with OCP cover, pad suspension system, retention system (chinstrap), camouflage band, retention straps, and NVG mount. Wear the ACH with the chinstrap always fastened.

RETENTION STRAPS

**NVG MOUNT** 

BATTLE ROSTER
LEFT SIDE
NAMETAPE
LEFT SIDE OFFSET
BLOOD TYPE
RIGHT SIDE

7. Integrated Head Protection System (IHPS). The IHPS is the Army's new combat helmet. It will be worn complete with OCP Cover, pad suspension system, retention system (chinstrap), and elastic retention strap always clipped. Wear the Ipswich chinstrap always fastened. Soldiers will adorn a square 3" x 2" patch on the right-side Velcro displaying name, battle roster number, and blood type.