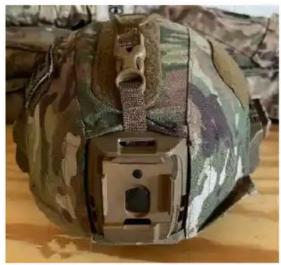

RETENTION STRAPS

**NVG MOUNT** 

BATTLE ROSTER
LEFT SIDE
NAMETAPE
LEFT SIDE OFFSET
BLOOD TYPE
RIGHT SIDE

7. Integrated Head Protection System (IHPS). The IHPS is the Army's new combat helmet. It will be worn complete with OCP Cover, pad suspension system, retention system (chinstrap), and elastic retention strap always clipped. Wear the Ipswich chinstrap always fastened. Soldiers will adorn a square 3" x 2" patch on the right-side Velcro displaying name, battle roster number, and blood type.