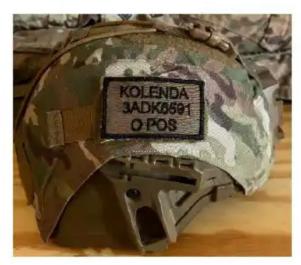

RETENTION STRAPS

**NVG MOUNT** 

BATTLE ROSTER
LEFT SIDE
NAMETAPE
LEFT SIDE OFFSET
BLOOD TYPE
RIGHT SIDE

7. Integrated Head Protection System (IHPS). The IHPS is the Army's new combat helmet. It will be worn complete with OCP Cover, pad suspension system, retention system (chinstrap), and elastic retention strap always clipped. Wear the Ipswich chinstrap always fastened. Soldiers will adorn a square 3" x 2" patch on the right-side Velcro displaying name, battle roster number, and blood type.